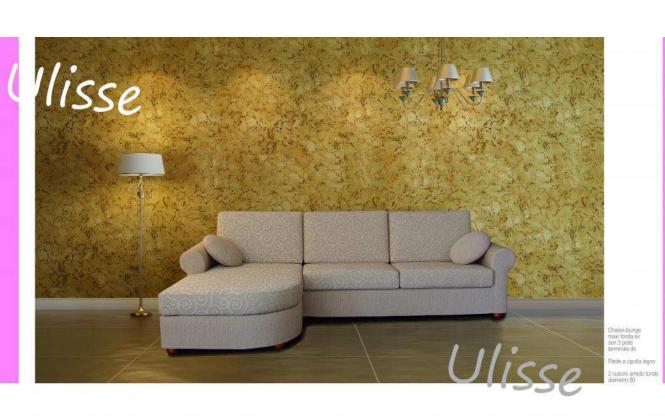

## Ulisse

Uno stile senza yempo unico e ricercato

Divano 3 posti terminale con chaise-lounge tonda maxi

Piede a cipolla legno

2 cuscini arredo tondo diametro 50

Hermes

Forme evolute interpretano un design contemporaneo