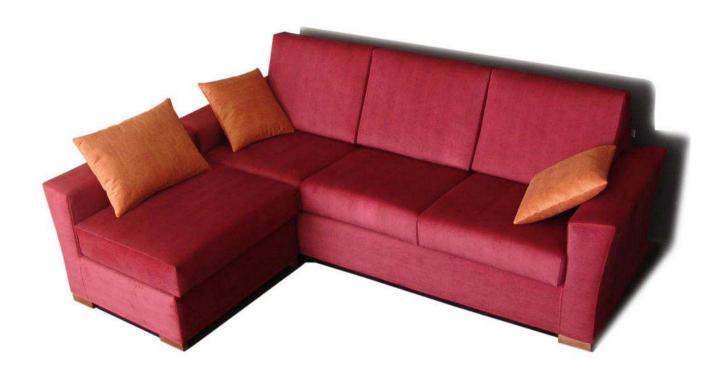

## Ulisse

Uno stile senza yempo unico e ricercato

Divano 3 posti terminale con chaise-lounge tonda maxi

Piede a cipolla legno

2 cuscini arredo tondo diametro 50

Hermes

Forme evolute interpretano un design contemporaneo