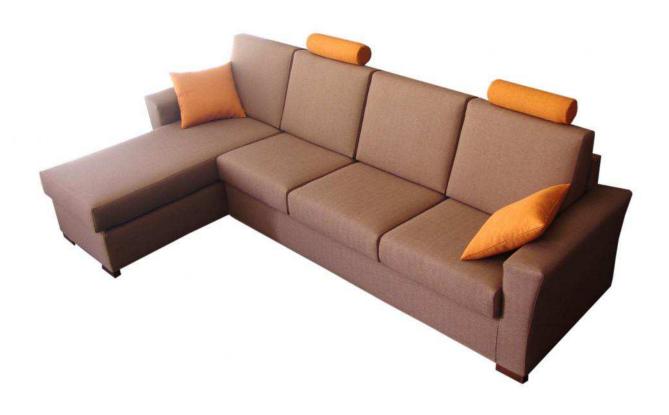

## Ulisse

Uno stile senza yempo unico e ricercato

Divano 3 posti terminale con chaise-lounge tonda maxi

Piede a cipolla legno

2 cuscini arredo tondo diametro 50

Hermes

Forme evolute interpretano un design contemporaneo