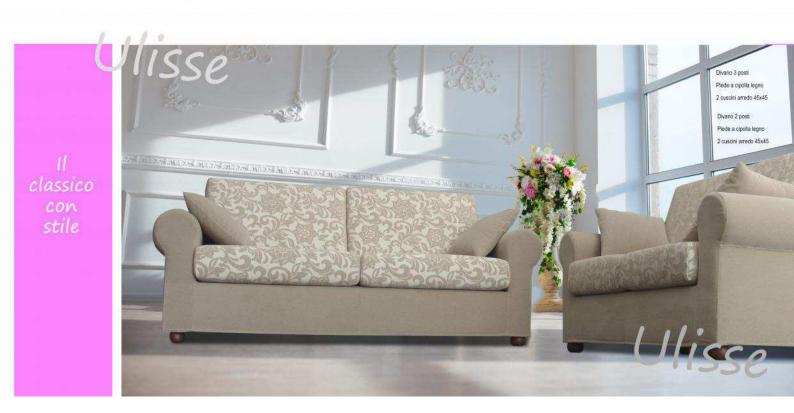

Divano 3 posti Divano 2 posti Piede legno Piede legno 2 cuscini arredo 45x45

Il valore aggiunto della componibilità in funzione dello spazio

Grandi spazi per uno stile mai banale

Divano 3 posti maxi Piede legno con politrona penisola 1 ouscino arredo 60x45 reversibile 2 cuscini arredo 45x45