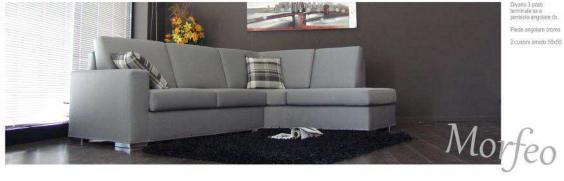

Morfeo

Colori e forme si integrano nello spazio living creando emozioni "uniche"

Particolare angolo

con 2 cuscini arredo 50x50

Divano 3 posti terminale sx e penisola angolare dx. Piede angolare cromo. 2 cuscini arredo 50x50. 2 poggiatesta