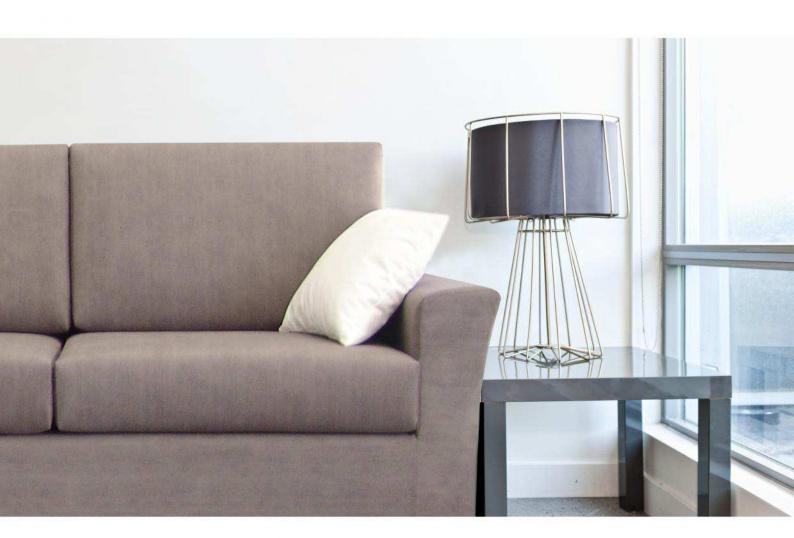

## Ulisse

Uno stile senza yempo unico e ricercato

Divano 3 posti terminale con chaise-lounge tonda maxi

Piede a cipolla legno

2 cuscini arredo tondo diametro 50

Hermes

Forme evolute interpretano un design contemporaneo