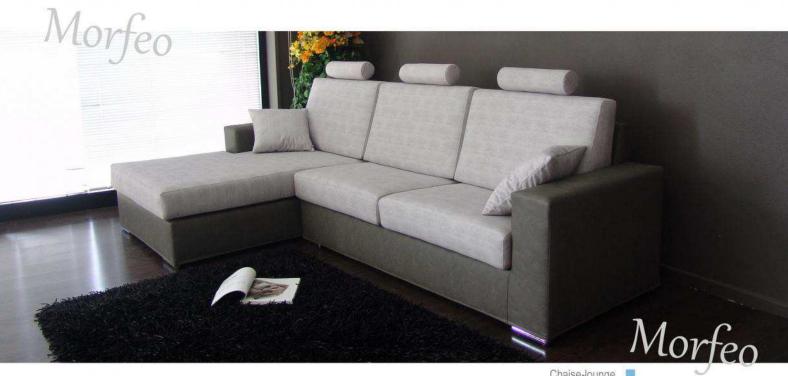

Il piacere di un assoluto relax diventa il valore aggiunto

Z cuscini arrado 45x45 3 pogglatesta

Chaise-lounge maxi sx con 3 posti terminale dx

> 2 cuscini arredo 45x45

3 poggiatesta

Piede tubo cromo

Divano 3 posti con penisola reversibile