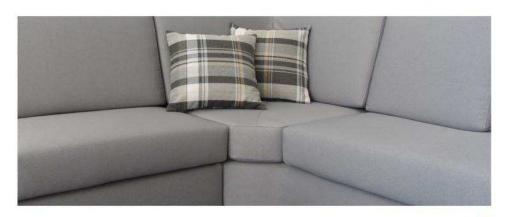

Morfeo

Colori e forme si integrano nello spazio living creando emozioni "uniche"

Particolare angolo

con 2 cuscini arredo 50x50

Divano 3 posti terminale sx e penisola angolare dx. Piede angolare cromo. 2 cuscini arredo 50x50. 2 poggiatesta