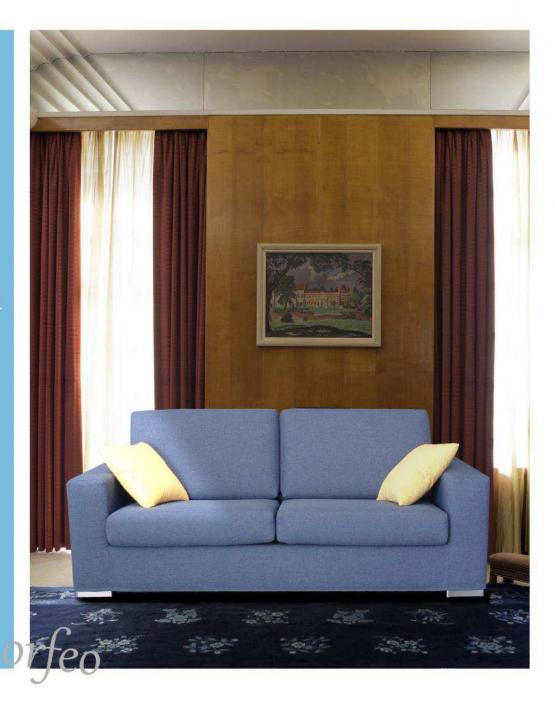

Comodo e
essenziale
nella sua
contemporaneità
veste la zona
living

Divano 3 posti

Piede angolare cromo

2 cuscini arredo 45x45

Divano 3 posti letto Rete elettrosaldata Materasso altezza cm 8 Piede angolare cromo