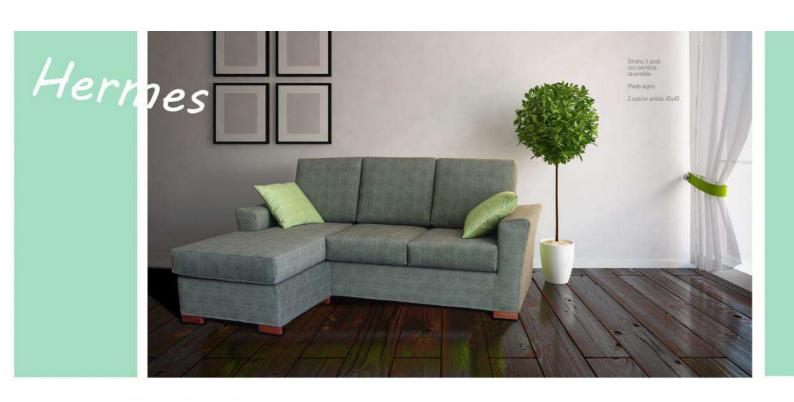

## Ulisse

Uno stile senza yempo unico e ricercato

Divano 3 posti terminale con chaise-lounge tonda maxi

Piede a cipolla legno

2 cuscini arredo tondo diametro 50

Hermes

Forme evolute interpretano un design contemporaneo