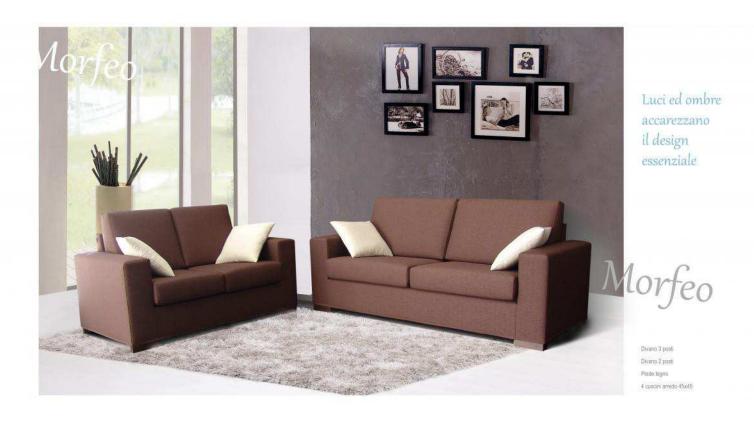

Morfeo

Colori e forme si integrano nello spazio living creando emozioni "uniche"

Particolare angolo

con 2 cuscini arredo 50x50

Divano 3 posti terminale sx e penisola angolare dx. Piede angolare cromo. 2 cuscini arredo 50x50. 2 poggiatesta

Piede legno

2 cuscini arredo 45x45

Morfeo

Sobrio e glamour carica l'atmosfera di energia positiva

Divano 3 posti maxi con poltrona penisola

Piede legno

2 cuscini arredo 45x45

1 cuscino arredo 60x45

Divano 3 posti Divano 2 posti Piede legno Piede legno 2 cuscini arredo 45x45

Il valore aggiunto della componibilità in funzione dello spazio

Grandi spazi per uno stile mai banale

Divano 3 posti maxi Piede legno con politrona penisola 1 ouscino arredo 60x45 reversibile 2 cuscini arredo 45x45