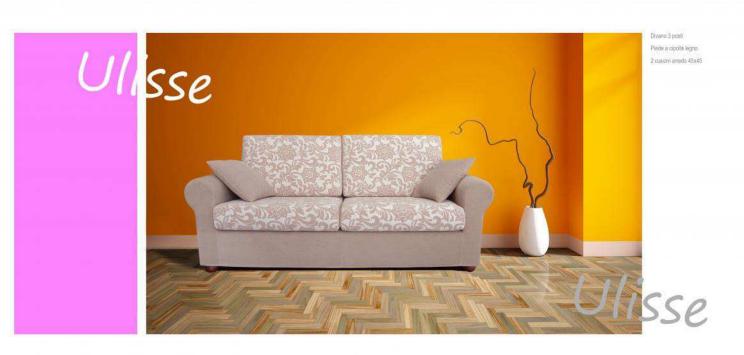

Divano 3 posti Divano 2 posti Piede legno Piede legno 2 cuscini arredo 45x45

Il valore aggiunto della componibilità in funzione dello spazio

Grandi spazi per uno stile mai banale

Divano 3 posti maxi Piede legno con politrona penisola 1 ouscino arredo 60x45 reversibile 2 cuscini arredo 45x45