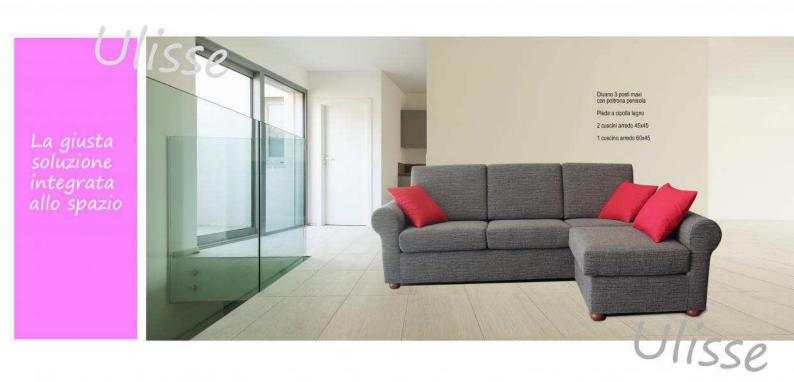

## Ulisse

Uno stile senza yempo unico e ricercato

Divano 3 posti terminale con chaise-lounge tonda maxi

Piede a cipolla legno

2 cuscini arredo tondo diametro 50

Hermes

Forme evolute interpretano un design contemporaneo

Piede legno

2 cuscini arredo 45x45

Morfeo

Sobrio e glamour carica l'atmosfera di energia positiva

Divano 3 posti maxi con poltrona penisola

Piede legno

2 cuscini arredo 45x45

1 cuscino arredo 60x45

Divano 3 posti Divano 2 posti Piede legno Piede legno 2 cuscini arredo 45x45

Il valore aggiunto della componibilità in funzione dello spazio

Grandi spazi per uno stile mai banale

Divano 3 posti maxi Piede legno con politrona penisola 1 ouscino arredo 60x45 reversibile 2 cuscini arredo 45x45