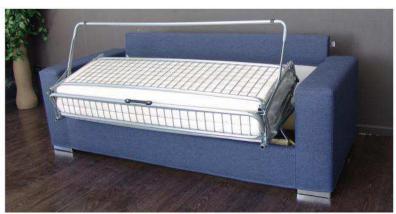

Comodo e
essenziale
nella sua
contemporaneità
veste la zona
living

Divano 3 posti

Piede angolare cromo

2 cuscini arredo 45x45

Divano 3 posti letto Rete elettrosaldata Materasso altezza cm 8 Piede angolare cromo