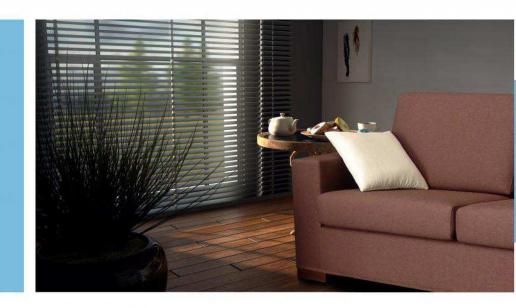

Morfeo

Colori e forme si integrano nello spazio living creando emozioni "uniche"

Particolare angolo

con 2 cuscini arredo 50x50

Divano 3 posti terminale sx e penisola angolare dx. Piede angolare cromo. 2 cuscini arredo 50x50. 2 poggiatesta