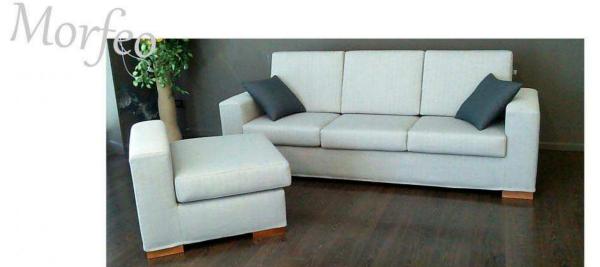

Piede legno

2 cuscini arredo 45x45

Morfeo

Sobrio e glamour carica l'atmosfera di energia positiva

Divano 3 posti maxi con poltrona penisola

Piede legno

2 cuscini arredo 45x45

1 cuscino arredo 60x45

Divano 3 posti Divano 2 posti Piede legno Piede legno 2 cuscini arredo 45x45

Il valore aggiunto della componibilità in funzione dello spazio

Grandi spazi per uno stile mai banale

Divano 3 posti maxi Piede legno con politrona penisola 1 ouscino arredo 60x45 reversibile 2 cuscini arredo 45x45