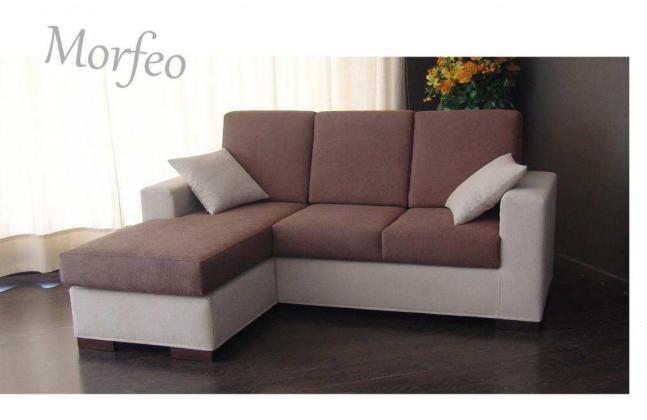

O DI SERIE
PIEDE LEGNO VERNICIATO (BIANCO, NERO, ALLUMINIO)
PIEDE TUBO CROMC
PIEDE ANGOLO CROMO

NB. I CUSCINI ARREDO **NON SONO** COMPRESI NEI PREZZI DEI DIVANI NB. QUALSIASI MODIFICA SE REALIZZABILE COMPORTA UN **AUMENTO DEL 30** % NB. L'AZIENDA NON GARANTISCE LO STESSO **BAGNO DI COLORE** DEI TESSUTI PER ORDINI DIFFERITI



Morfeo



Colori e forme si integrano nello spazio living creando emozioni "uniche"









Particolare angolo

con 2 cuscini arredo 50x50







Divano 3 posti terminale sx e penisola angolare dx. Piede angolare cromo. 2 cuscini arredo 50x50. 2 poggiatesta





Il piacere di un assoluto relax diventa il valore aggiunto

Z cuscini arrado 45x45 3 pogglatesta



Chaise-lounge maxi sx con 3 posti terminale dx

> 2 cuscini arredo 45x45

3 poggiatesta

Piede tubo cromo



Divano 3 posti con penisola reversibile

Piede legno

2 cuscini arredo 45x45

Morfeo

Sobrio e glamour carica l'atmosfera di energia positiva











Divano 3 posti maxi con poltrona penisola

Piede legno

2 cuscini arredo 45x45

1 cuscino arredo 60x45

Comodo e
essenziale
nella sua
contemporaneità
veste la zona
living



Divano 3 posti

Piede angolare cromo

2 cuscini arredo 45x45







Divano 3 posti letto Rete elettrosaldata Materasso altezza cm 8 Piede angolare cromo

2 cuscini arredo 45x45

Morfeo



## Ulisse





Uno stile senza yempo unico e ricercato











Divano 3 posti terminale con chaise-lounge tonda maxi

Piede a cipolla legno

2 cuscini arredo tondo diametro 50













Hermes



Forme evolute interpretano un design contemporaneo





Divano 3 posti Divano 2 p