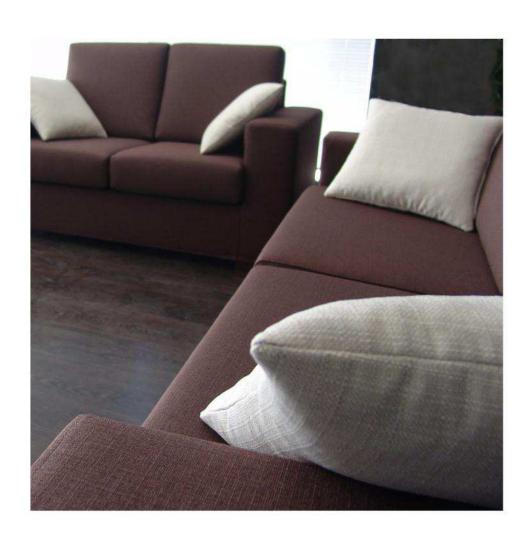

Morfeo

Colori e forme si integrano nello spazio living creando emozioni "uniche"

Particolare angolo

con 2 cuscini arredo 50x50

Divano 3 posti terminale sx e penisola angolare dx. Piede angolare cromo. 2 cuscini arredo 50x50. 2 poggiatesta