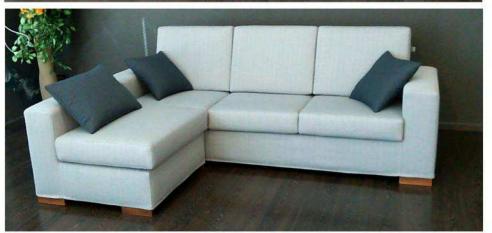

Morfeo

Colori e forme si integrano nello spazio living creando emozioni "uniche"

Particolare angolo

con 2 cuscini arredo 50x50

Divano 3 posti terminale sx e penisola angolare dx. Piede angolare cromo. 2 cuscini arredo 50x50. 2 poggiatesta