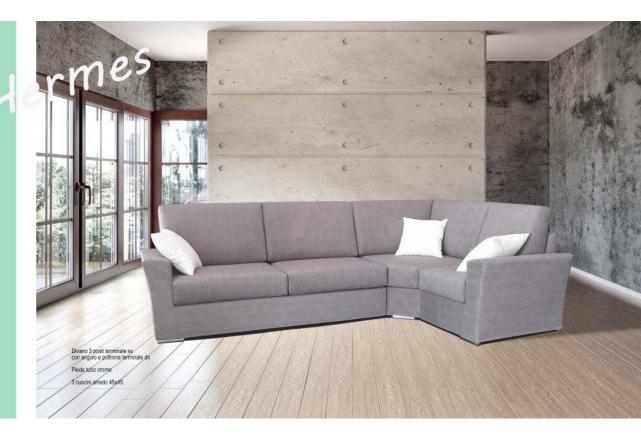

## Ulisse

Uno stile senza yempo unico e ricercato

Divano 3 posti terminale con chaise-lounge tonda maxi

Piede a cipolla legno

2 cuscini arredo tondo diametro 50

Hermes

Forme evolute interpretano un design contemporaneo