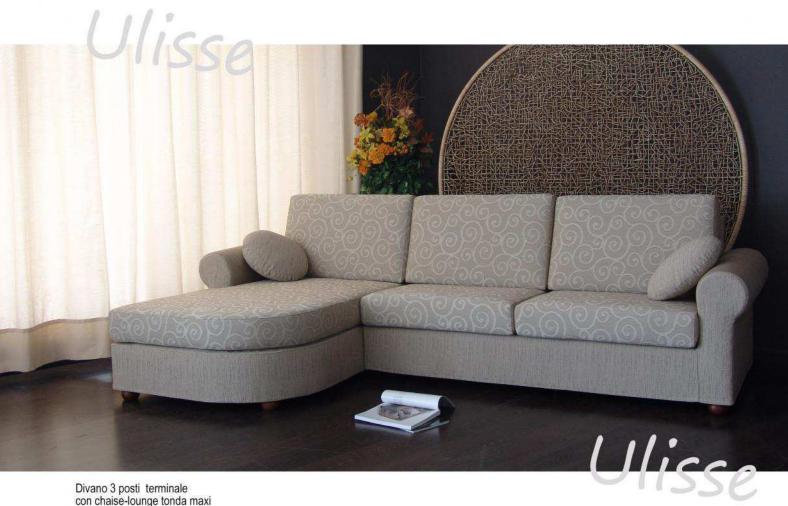

## Ulisse

Uno stile senza yempo unico e ricercato

Divano 3 posti terminale con chaise-lounge tonda maxi

Piede a cipolla legno

2 cuscini arredo tondo diametro 50

Hermes

Forme evolute interpretano un design contemporaneo