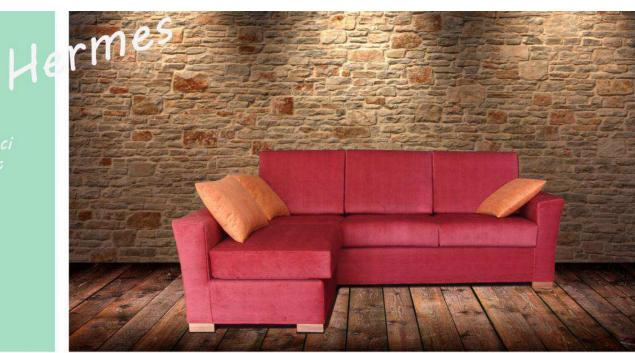

## Ulisse

Uno stile senza yempo unico e ricercato

Divano 3 posti terminale con chaise-lounge tonda maxi

Piede a cipolla legno

2 cuscini arredo tondo diametro 50

Hermes

Forme evolute interpretano un design contemporaneo