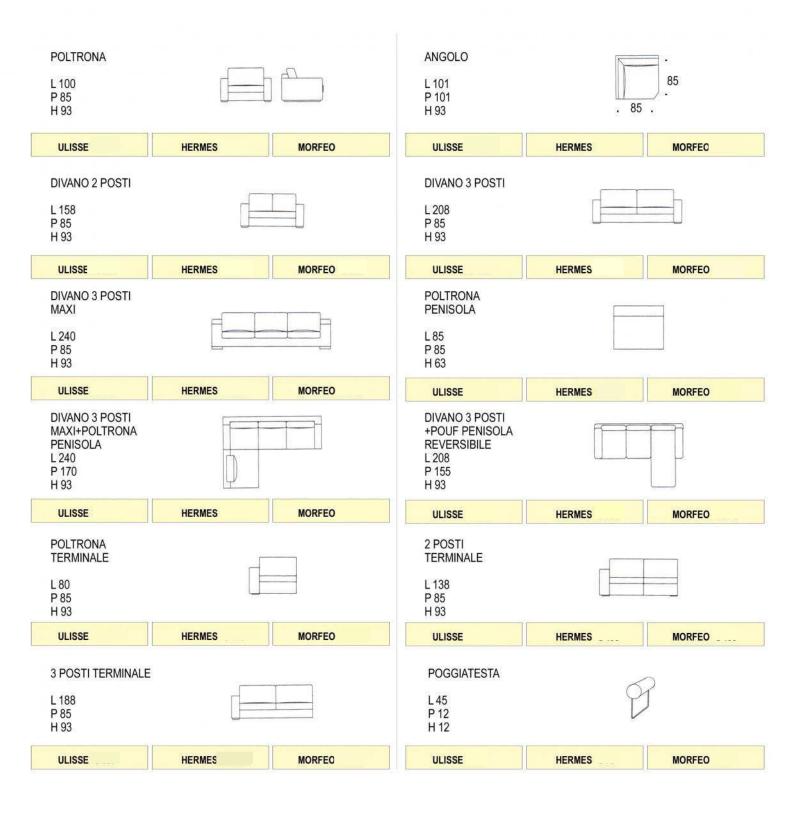

este la zona
living



Divano 3 posti

Piede angolare cromo

2 cuscini arredo 45x45







Divano 3 posti letto Rete elettrosaldata Materasso altezza cm 8 Piede angolare cromo

2 cuscini arredo 45x45

Morfeo



## Ulisse





Uno stile senza yempo unico e ricercato











Divano 3 posti terminale con chaise-lounge tonda maxi

Piede a cipolla legno

2 cuscini arredo tondo diametro 50













Hermes



Forme evolute interpretano un design contemporaneo





Divano 3 posti Divano 2 posti Piede legno Piede legno 2 cuscini arredo 45x45







Il valore aggiunto della componibilità in funzione dello spazio



Grandi spazi per uno stile mai banale











Divano 3 posti maxi Piede legno con politrona penisola 1 ouscino arredo 60x45 reversibile 2 cuscini arredo 45x45



Schemi/Misure