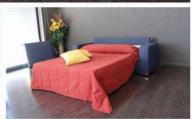

Comodo e
essenziale
nella sua
contemporaneità
veste la zona
living

Divano 3 posti

Piede angolare cromo

2 cuscini arredo 45x45

Divano 3 posti letto Rete elettrosaldata Materasso altezza cm 8 Piede angolare cromo