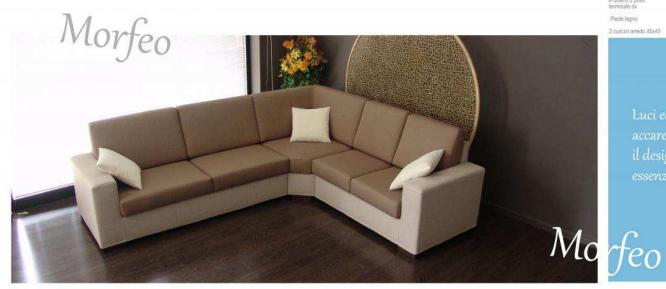

Morfeo

Colori e forme si integrano nello spazio living creando emozioni "uniche"

Particolare angolo

con 2 cuscini arredo 50x50

Divano 3 posti terminale sx e penisola angolare dx. Piede angolare cromo. 2 cuscini arredo 50x50. 2 poggiatesta

Piede legno

2 cuscini arredo 45x45

Morfeo

Sobrio e glamour carica l'atmosfera di energia positiva

Divano 3 posti maxi con poltrona penisola

Piede legno

2 cuscini arredo 45x45

1 cuscino arredo 60x45

Divano 3 posti Divano 2 posti Piede legno Piede legno 2 cuscini arredo 45x45

Il valore aggiunto della componibilità in funzione dello spazio

Grandi spazi per uno stile mai banale

Divano 3 posti maxi Piede legno con politrona penisola 1 ouscino arredo 60x45 reversibile 2 cuscini arredo 45x45