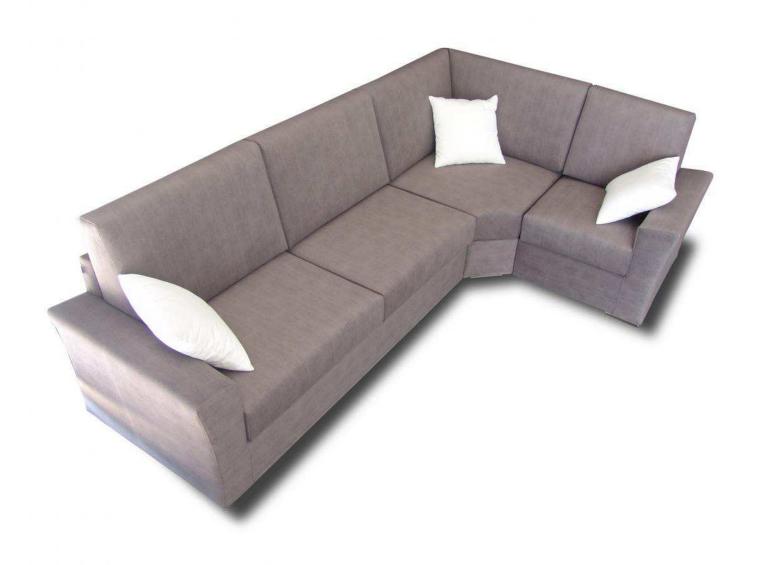

## Ulisse

Uno stile senza yempo unico e ricercato

Divano 3 posti terminale con chaise-lounge tonda maxi

Piede a cipolla legno

2 cuscini arredo tondo diametro 50

Hermes

Forme evolute interpretano un design contemporaneo