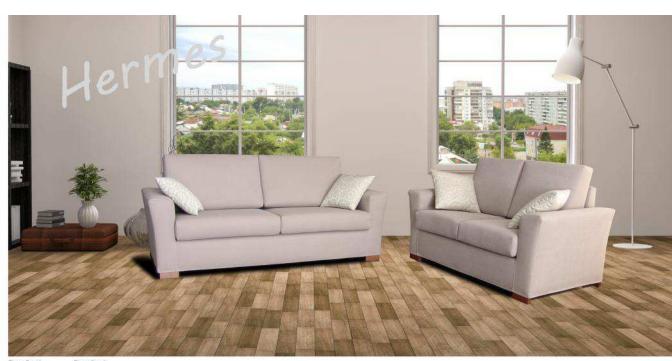

## Ulisse

Uno stile senza yempo unico e ricercato

Divano 3 posti terminale con chaise-lounge tonda maxi

Piede a cipolla legno

2 cuscini arredo tondo diametro 50

Hermes

Forme evolute interpretano un design contemporaneo

Divano 3 posti Divano 2 posti Piede legno Piede legno 2 cuscini arredo 45x45

Il valore aggiunto della componibilità in funzione dello spazio

Grandi spazi per uno stile mai banale

Divano 3 posti maxi Piede legno con politrona penisola 1 ouscino arredo 60x45 reversibile 2 cuscini arredo 45x45