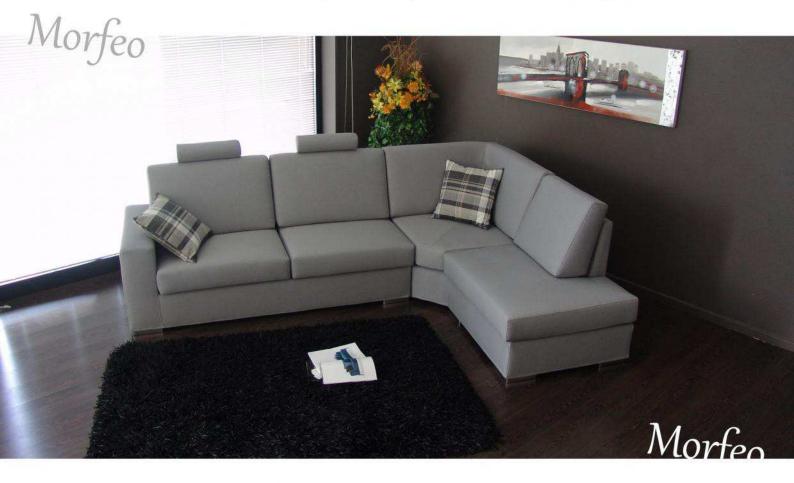

Morfeo

Colori e forme si integrano nello spazio living creando emozioni "uniche"

Particolare angolo

con 2 cuscini arredo 50x50

Divano 3 posti terminale sx e penisola angolare dx. Piede angolare cromo. 2 cuscini arredo 50x50. 2 poggiatesta