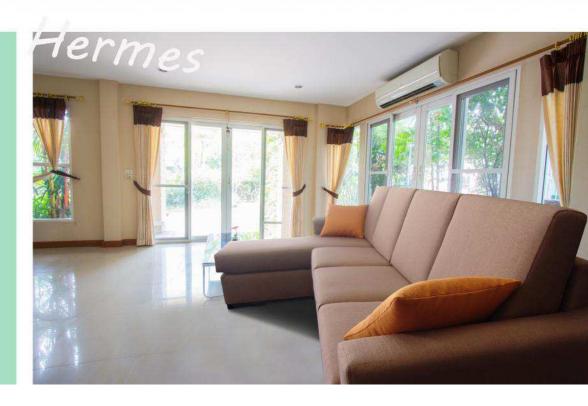

## Ulisse

Uno stile senza yempo unico e ricercato

Divano 3 posti terminale con chaise-lounge tonda maxi

Piede a cipolla legno

2 cuscini arredo tondo diametro 50

Hermes

Forme evolute interpretano un design contemporaneo